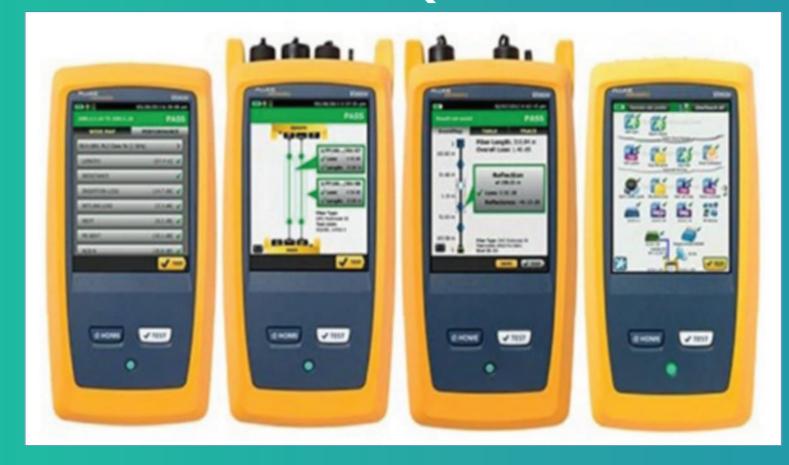

## RENTAL EQUIPMENTS

FLUKE DSX 8000/ 5000 CABLE ANALYZER

FLUKE HDR OTDR SM

AFL OTDR FS200 SM

**POWER METER KIT** 

**SPLICING MACHINE** 

**SPLICING MACHINE** 

AFL M200/ 210 QUAD SM/MM OTDR