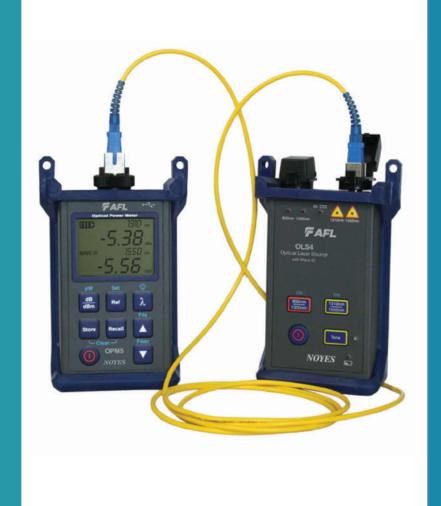

## RENTAL EQUIPMENTS

FLUKE DSX 8000/ 5000 CABLE ANALYZER

FLUKE HDR OTDR SM

AFL OTDR FS200 SM

**POWER METER KIT** 

**SPLICING MACHINE** 

**SPLICING MACHINE** 

AFL M200/ 210 QUAD SM/MM OTDR