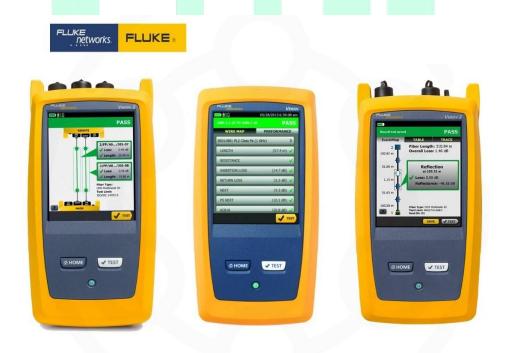

### Fluke OFP QUAD OTDR Rental

Specialized in Low Current System - Structured Cabling (FTTH) Etisalat/DU ISP Works, CCTV Systems & Network Design, and Business Management Software Services.