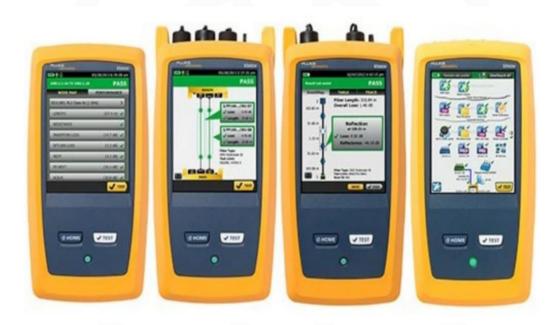

stem & **Network Design**

**International City Italy Cluster U10, Dubai UAE** 

Tel: 042998403 / 055-7658589 Email: info@ftthdubai.ae Web: www.ftthdubai.ae

#### **About Our Company**

FTTH Technical Services LLC is a UAE based company. We provide high quality cost effective networking and telecom solutions to small, medium and large businesses. We work directly with your business provide solutions that meet your requirements.

#### **Equipment Rental Service**

FTTH also provide equipment rental facility for Power Meter, OTDR, Splicer, Fluke machines at reasonable rental price.





















Specialized in Low Current System - Structured Cabling (FTTH) Etisalat/DU ISP Works, CCTV Systems & Network Design, and Business Management Software Services.

### FLUKE CFP QUAD OLTS RENTAL



### Fluke OFP QUAD OTDR Rental























Specialized in Low Current System - Structured Cabling (FTTH) Etisalat/DU ISP Works, CCTV Systems & Network Design, and Business Management Software Services.

#### Fluke HDR OTDR SM Rental



### Fluke DSX 8000/5000 cable analyzer Rental























Specialized in Low Current System - Structured Cabling (FTTH) Etisalat/DU ISP Works, CCTV Systems & Network Design, and Business Management Software Services.

#### **Power Meter Kit Rental**

























Specialized in Low Current System - Structured Cabling (FTTH) Etisalat/DU ISP Works, CCTV Systems & Network Design, and Business Management Software Services.

### AFL M200/210 QUAD SM/MM OTDR Rental



**AFL OTDR FS200 SM Rental** 























Specializ