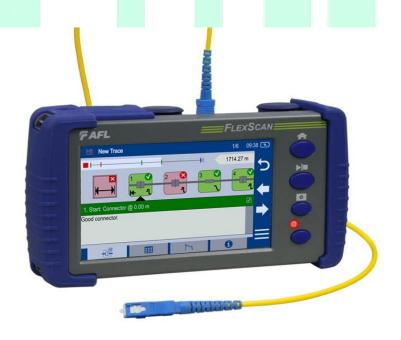

### AFL M200/210 QUAD SM/MM OTDR Rental

**AFL OTDR FS200 SM Rental** 

Specialized in Low Current System - Structured Cabling (FTTH) Etisalat/DU ISP Works, CCTV Systems & Network Design, and Business Management Software Services.