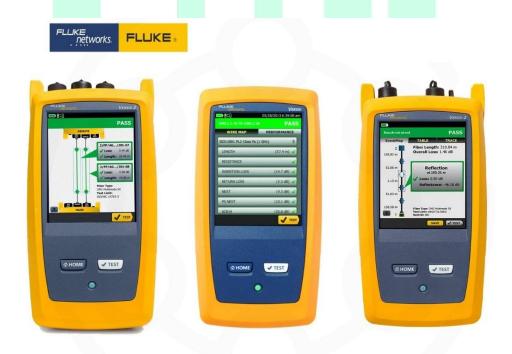

### Fluke OFP QUAD OTDR Rental

Specialized in Low Current System - Structured Cabling (FTTH) Etisalat/DU ISP Works, CCTV Systems & Network Design, and Business Management Software Services.