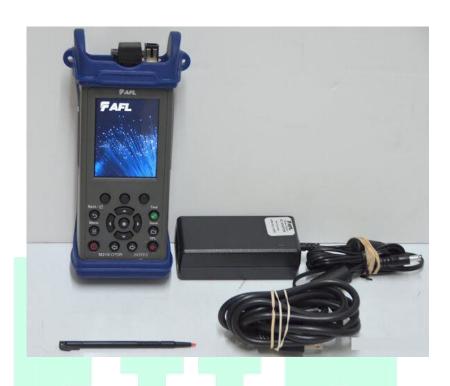

### AFL M200/210 QUAD SM/MM OTDR Rental

**AFL OTDR FS200 SM Rental** 

Specialized in Low Current System - Structured Cabling (FTTH) Etisalat/DU ISP Works, CCTV Systems & Network Design, and Business Management Software Services.